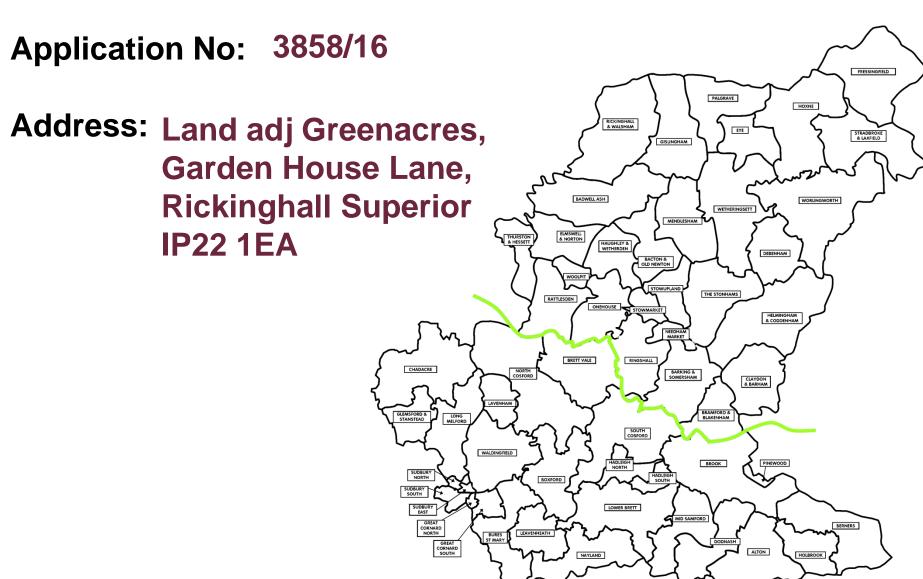

# **Verbal Updates:**

- Confirmation and summary of any 3<sup>rd</sup> Party representations received not previously issued to members.
- Confirmation and summary of any consultee responses received not previously issued to members
- Confirmation of any changes to recommendation, conditions or reasons.



**Site Location Plan** 





## **Site Location Plan**





# Aerial View of site Slide 5



### 3858/16 Aerial photo



#### MID SUFFOLK DISTRICT COUNCIL

131, High Street, Needham Market, IP6 8DL Telephone : 01449 724500 email: customerservice@csduk.com www.midsuffolk.gov.uk



SCALE 1:5000

Reproduced by permission of
Ordnance Survey on behalf of HMSO.
© Crown copyright and database right 2017
Ordnance Survey Licence number 1,00017017



Site Layout Slide 6





# **Constraints ma